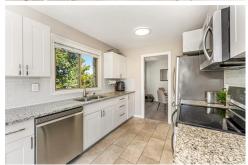

## \$ 575,000

Nestled in Saanich West's esteemed Gorge area, welcome to the Huntsman. This 2-bed, 2-bath top-floor corner suite offers an unmatched blend of sophistication and comfort. Bathed in abundant natural light, the unit's vaulted ceilings and skylights create a bright, airy ambiance. Strategically located on the quiet side, it showcases a generous master with a walk-in closet and modern ensuite. The inviting living area seamlessly complements a cozy fireplace, ensuring relaxation on cooler evenings. Convenience is prioritized with in-suite laundry and dedicated parking. 2015 marked a transformative year for the Huntsman, witnessing extensive upgrades to its exterior, balconies, and communal interiors. Its prime location is notable; situated on a direct bus route to both downtown and UVIC. Moreover, the picturesque Gorge waterway and walking trails are mere moments away. Dive into a life of elegance and convenience at the Huntsman. Discover this gem today.