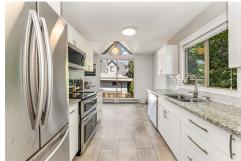

## \$ 575,000

Nestled in Saanich West's esteemed Gorge area, welcome to the Huntsman. This 2-bed, 2-bath top-floor corner suite offers an unmatched blend of sophistication and comfort. Bathed in abundant natural light, the unit's vaulted ceilings and skylights create a bright, airy ambiance. Strategically located on the quiet side, it showcases a generous master with a walk-in closet and modern ensuite. The inviting living area seamlessly complements a cozy fireplace, ensuring relaxation on cooler evenings. Convenience is prioritized with in-suite laundry and dedicated parking. 2015 marked a transformative year for the Huntsman, witnessing extensive upgrades to its exterior, balconies, and communal interiors. Its prime location is notable; situated on a direct bus route to both downtown and UVIC. Moreover, the picturesque Gorge waterway and walking trails are mere moments away. Dive into a life of elegance and convenience at the Huntsman. Discover this gem today.