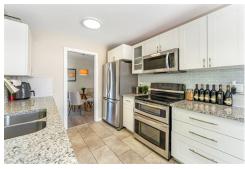

## \$ 575,000

Nestled in Saanich West's esteemed Gorge area, welcome to the Huntsman. This 2-bed, 2-bath top-floor corner suite offers an unmatched blend of sophistication and comfort. Bathed in abundant natural light, the unit's vaulted ceilings and skylights create a bright, airy ambiance. Strategically located on the quiet side, it showcases a generous master with a walk-in closet and modern ensuite. The inviting living area seamlessly complements a cozy fireplace, ensuring relaxation on cooler evenings. Convenience is prioritized with in-suite laundry and dedicated parking. 2015 marked a transformative year for the Huntsman, witnessing extensive upgrades to its exterior, balconies, and communal interiors. Its prime location is notable; situated on a direct bus route to both downtown and UVIC. Moreover, the picturesque Gorge waterway and walking trails are mere moments away. Dive into a life of elegance and convenience at the Huntsman. Discover this gem today.