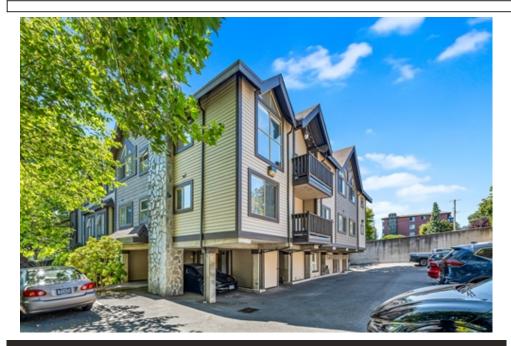

## 304-108 Gorge Rd W, Victoria, BC V9A 1M2

» Beds: 2 | Baths: 2 Full

» MLS #: 941755

» Single Family | 1,032 ft<sup>2</sup> | Lot: 1,079 ft<sup>2</sup>

» More Info: 304-108GorgeRdW.com

Brock Webber (250) 715-5414 (250) 709-8878 (250) 709-8888 brock@webbers.ca http://www.webbers.ca

## \$ 575,000

Nestled in Saanich West's esteemed Gorge area, welcome to the Huntsman. This 2-bed, 2-bath top-floor corner suite offers an unmatched blend of sophistication and comfort. Bathed in abundant natural light, the unit's vaulted ceilings and skylights create a bright, airy ambiance. Strategically located on the quiet side, it showcases a generous master with a walk-in closet and modern ensuite. The inviting living area seamlessly complements a cozy fireplace, ensuring relaxation on cooler evenings. Convenience is prioritized with in-suite laundry and dedicated parking. 2015 marked a transformative year for the Huntsman, witnessing extensive upgrades to its exterior, balconies, and communal interiors. Its prime location is notable; situated on a direct bus route to both downtown and UVIC. Moreover, the picturesque Gorge waterway and walking trails are mere moments away. Dive into a life of elegance and convenience at the Huntsman. Discover this gem today.